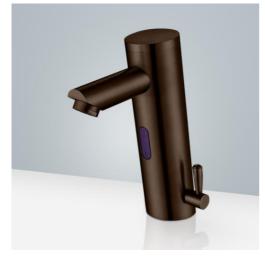

BATHSELECT PLATINUM THERMOSTATIC COMMERCIAL AUTOMATIC MOTION SENSOR FAUCET SOLID BRASS CONSTRUCTION IN LIGHT OIL RUBBED BRONZE FINISH SPECS