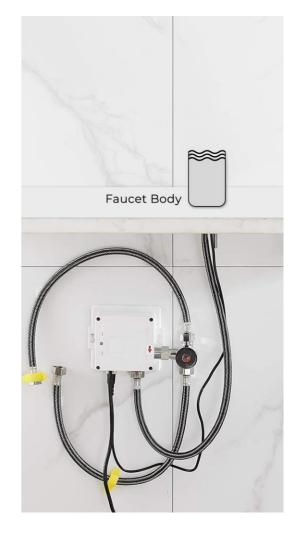

## Specs:

- Power: DC:6V(4AA alkaline battery)
- AC:220V-240V; 50/60HZ
- Water Consumption: 0.05Mpa-0.6Mpa
- Detection Zone: 16-32 cm or adjustable
- Motor valve lifespan: up to 500000 flushes
- Battery lifespan: 100000 cycles
- Static Power Consumption:
  0.36mw
- Working Power consumption:
  0.5mw
- Inductive Opening Time: < 1 second
- Inductive Closing Time: < 2 second
- Dia.of inlet / outlet pipe: G1/2"
- Flux: ≥0.07L/S
- Temperature: 0.1-50°/C
- Dia of installing faucet: 33~35mm