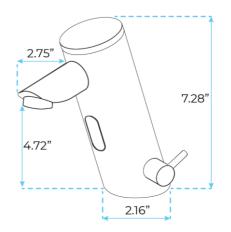

## Specs:

- Power: DC:6V(4AA alkaline battery)
- AC:220V-240V; 50/60HZ
- Water Consumption: 0.05Mpa-0.6Mpa
- Detection Zone: 16-32 cm or adjustable
- Motor valve lifespan: up to 500000 flushes
- Battery lifespan: 100000 cycles
- Static Power Consumption:
  0.36mw
- Working Power consumption:
  0.5mw
- Inductive Opening Time: < 1 second
- Inductive Closing Time: < 2 second
- Dia.of inlet / outlet pipe: G1/2"
- Flux: ≥0.07L/S
- Temperature: 0.1-50°/C
- Dia of installing faucet: 33~35mm